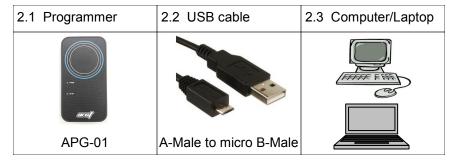

#### 1.0 Software installation

- 1.1 Load SP-01 Programmer Installer "setup.exe" to desired computer/laptop.
- 1.2 Chose "Installation Folder" then select "next".
- 1.3 After installation is complete, select "next" to close installer.

## 2.0 Hardware Requirement.



### 3.0 Programming Instruction.

- 3.1 Plug USB cable between APG-01 and computer.
- 3.2 Open SP-01 program desktop shortcut



# 3.3 SP-01 Programming Software, select COM port.



- 3.4 To read device, see "Program" tab.
  - 3.4.1. Read (F3)
  - 3.4.2. Write (F4)



#### 3.5 Others





| Document                   | iname | Engineering Official Release   |      |   |                      |      |   |
|----------------------------|-------|--------------------------------|------|---|----------------------|------|---|
|                            | Title | Staff/Paddle Pager Programming |      |   |                      |      |   |
|                            | No.   | EOR-APG01-011                  |      |   |                      |      |   |
|                            | Page  |