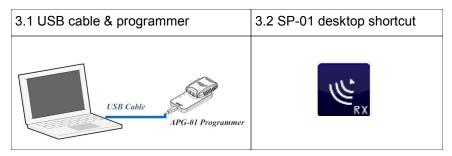

### 3.0 Programming Instruction.

- 3.1 Plug USB cable between APG-01 and computer.
- 3.2 Open SP-01 program desktop shortcut