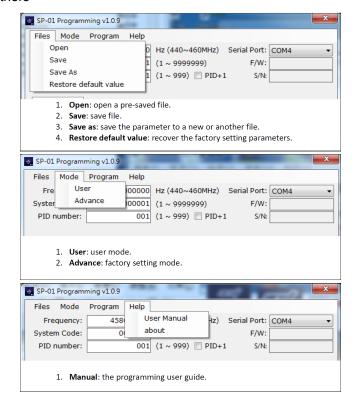

### 3.0 Programming Instruction.

- 3.1 Plug USB cable between APG-01 and computer.
- 3.2 Open SP-01 program desktop shortcut

# 3.3 SP-01 Programming Software, select COM port.

- 3.4 To read device, see "Program" tab.
  - 3.4.1. Read (F3)
  - 3.4.2. Write (F4)

#### 3.5 Others

| Document                   | iname | Engineering Official Release   |      |   |                      |      |   |
|----------------------------|-------|--------------------------------|------|---|----------------------|------|---|
|                            | Title | Staff/Paddle Pager Programming |      |   |                      |      |   |
|                            | No.   | EOR-APG01-011                  |      |   |                      |      |   |
|                            | Page  | 1 of 1                         | Date | 0 | 9.29.15              | Rev. | 1 |
|                            |       |                                |      |   |                      |      |   |
| PREPARED BY: F. CRISOSTOMO |       | APRROVED BY: SABOUHI           |      |   | APRROVED BY: SABOUHI |      |   |