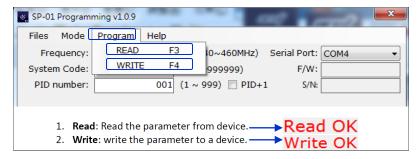

# 3.3 SP-01 Programming Software, select COM port.

- 3.4 To read device, see "Program" tab.
  - 3.4.1. Read (F3)
  - 3.4.2. Write (F4)