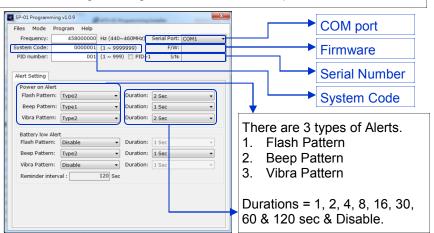

# 3.3 SP-01 Programming Software, select COM port.

- 3.4 To read device, see "Program" tab.
  - 3.4.1. Read (F3)
  - 3.4.2. Write (F4)